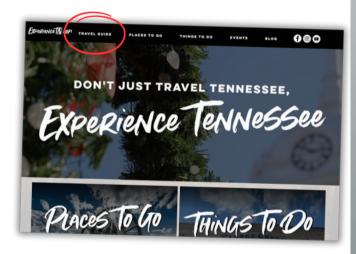

## **DIGITAL SUPPORT**

- First Tab on ExperienceTN.com leads to Travel Guide Digital Copy
- Weekly Social Media Post Support
- · Linked on every VBR Landing Page
- Influencer & Ambassador Supported